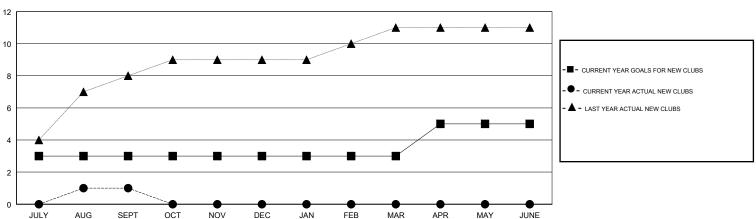

## GOALS AND ACTUAL NEW CLUBS CUMULATIVE

0

0

0

0

0

| DROPPED CLUBS: 0  DROPPED MEMBERS |    | 23 CLUBS OF 155 ADDED 1 OR MORE<br>NEW MEMBERS | GENDER DISTRIBUTION  MALE 3,623 (75.29%)  FEMALE 1,189 (24.71%)  Women Percentage Fiscal Year Goal: 25% |       |
|-----------------------------------|----|------------------------------------------------|---------------------------------------------------------------------------------------------------------|-------|
| DECEASED                          | 2  | CLICK HERE FOR CUMULATIVE  MEMBERSHIP DATA     | TOTAL FAMILY UNIT MEMBERS                                                                               | 1,922 |
| CLUB CANCELLED                    | 0  |                                                | 4.04                                                                                                    | 1 011 |
| OTHER                             | 56 |                                                | FAMILY MEMBERS PAYING HALF  DUES                                                                        | 1,014 |
| TOTAL                             | 58 |                                                |                                                                                                         |       |

## **ANIL TULSYAN LOCATION INDIA GMT CA** Clubs Members RESULTS FOR 2018-2019 RESULTS FOR 2018-2019 NEW CLUB GOAL NEW CLUBS DROPPED CLUBS MEMBER GROWTH NET MEMBER GROWTH DROPPED QUARTER QUARTER GOAL ACTUAL MEMBERS ACTUAL (including transfers) 3 0 60 134 59 JULY/AUG/SEPT JULY/AUG/SEPT