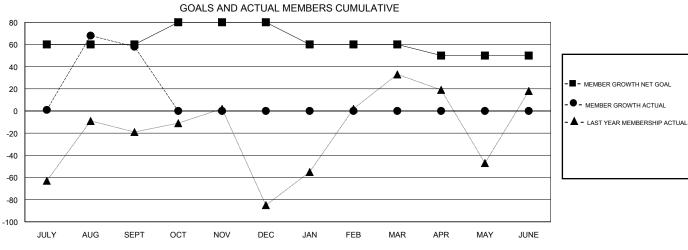

## **ANIL TULSYAN LOCATION INDIA GMT CA** Clubs Members RESULTS FOR 2018-2019 RESULTS FOR 2018-2019 NEW CLUB GOAL NEW CLUBS DROPPED CLUBS MEMBER GROWTH NET MEMBER GROWTH DROPPED QUARTER QUARTER GOAL ACTUAL MEMBERS ACTUAL (including transfers) 3 0 60 134 59 JULY/AUG/SEPT JULY/AUG/SEPT

OCT/NOV/DEC

JAN/FEB/MAR

APR/MAY/JUNE

20

-20

-10

0

0

OCT/NOV/DEC

JAN/FEB/MAR

APR/MAY/JUNE

0

2